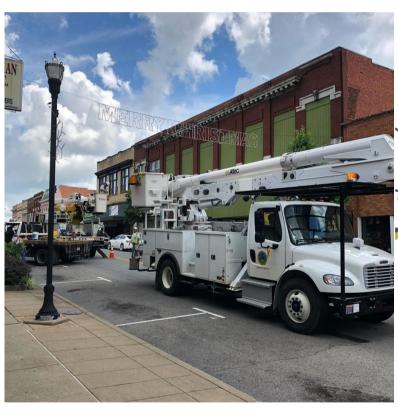

## **Christmas in August**

"Welcome Home Christmas" is now casting extras in Nashville + Springfield, Tennessee!

https://www.projectcasting.com/castingcalls-acting-auditions/welcome-homechristmas-movie/

Lifetime is filming a movie in & around Springfield, TN!