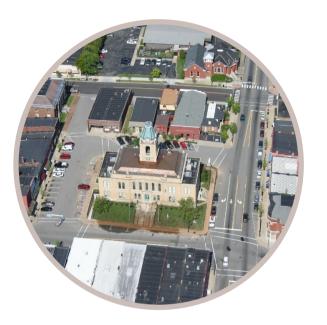

The Square, listed on the National Register of Historic Places, is a charming community center bordered by aesthetically pleasing older buildings, most of which were constructed in the 19th century.

The Springfield-Robertson County Chamber of Commerce, Robertson County History Museum, specialty shops, restaurants, + professional office buildings are all on The Square.

Springfield is a cute, historic town with so much to offer!