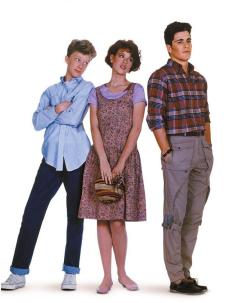

## OUR CURRENT NETFLIX FAVORITES

Kristy's recommendation

Sixteen Candles

Tulie's recommendation

I first watched Sixteen Candles when I was 14 years old and fell in love with it.

I recently watched it with my daughter Jordan, who is now also 14 years old, for her first time & she's already watched it 3x since!

The movie brings back so many memories of when I was her age and I love that Netflix is bringing back classics that draw up so much nostalgia.

An Easy, Fresh, & Cute Valentine's Day Counter + Center Piece Idea