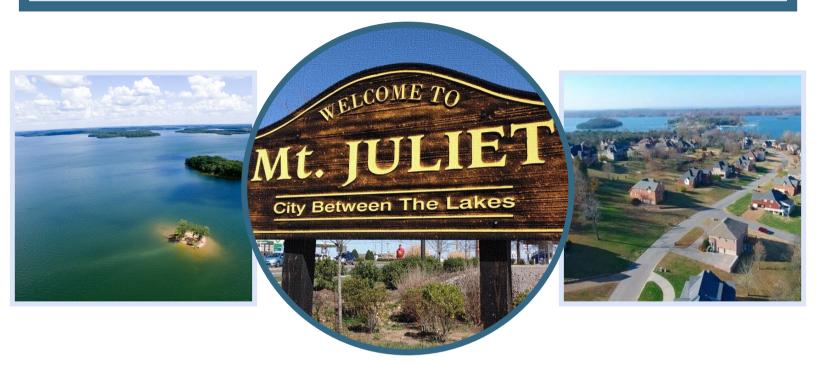

## NASHVILLE SUBURB SPOTLIGHT

- Ranked as Tennessee's 5th safest city
- Located in western Wilson County

- Approximately 17 miles east of downtown Nashville
- Between Old Hickory Lake and Percy Priest Lake
- Remains one of the fastest growing cities in Tennessee
- Has a total area of 16.6 square miles
- Formed in 1835 and incorporated as a city in 1972
- Estimated population in 2019: 37,029