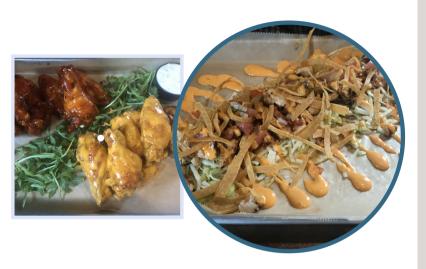

## CATCH 22

Including a tap with over 20 rotating drafts, an amazing menu (I recommend the wings + tacos!), and friendly atmosphere. A "must-try"!